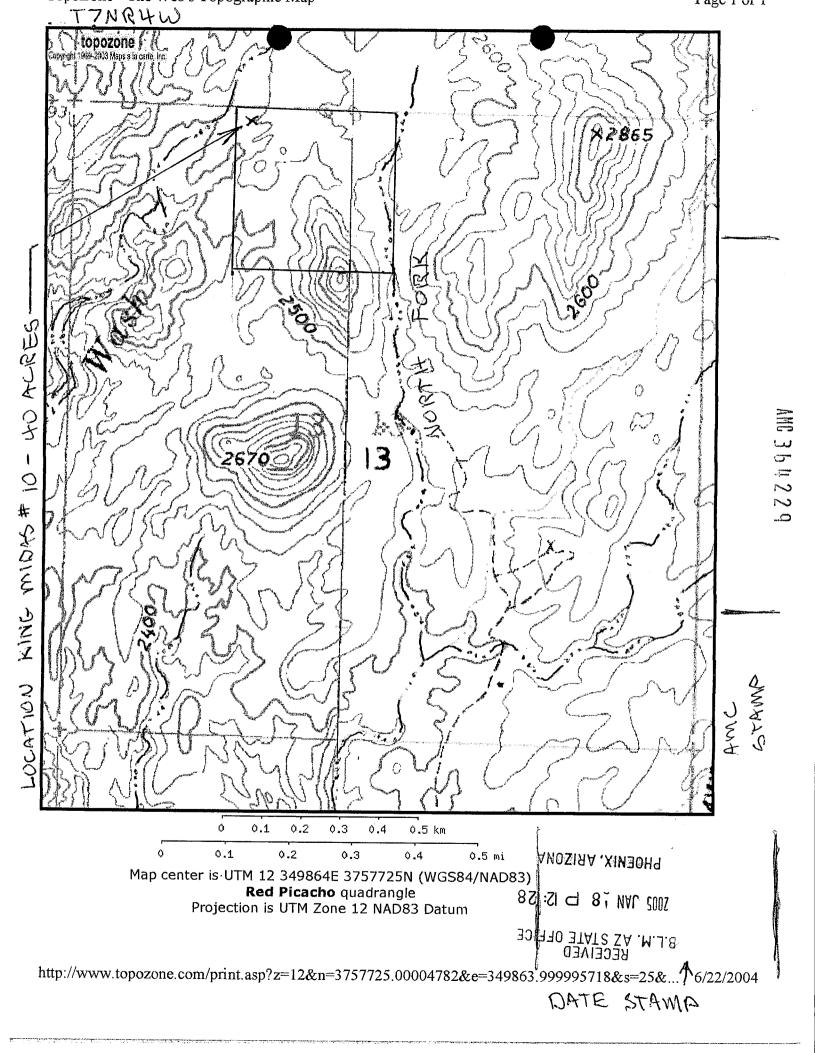

#### NOTICE

CRESSLER DOUG, ET AL PO BOX 36 JENNINGS, KS 67643

This Notice Affects Those Claims Shown in the Block Below.

AMC360763, 364229, 365947 PHARAOHS TOMB #11, KING MIDAS #10, PHARAOHS TOMB #13

#### **NOTICE**

CRESSLER DOUG BOX 45 JENNINGS, KS 67643 This Notice Affects Those Claims Shown in the Block Below.

AMC364229, 365947 KING MIDAS #10, PHARAOH'S TOMB #13